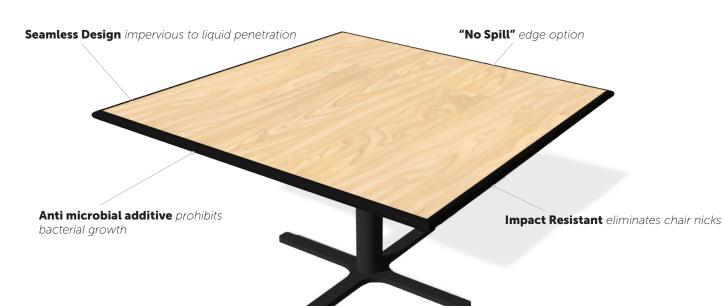

## **Seamless Design**

- Improves table-top hygiene by eliminating a place for dirt, microbial growth, or moisture to accumulate
- Withstands repeated sanitizing
- Eliminates concerns of food, dirt, and bacterial build-up
- Adds patron comfort by removing sharp corners
- Boosts long-term durability by resisting chair nicks

#### **Innovative Material Technology**

- Proprietary anti-microbial agent
- Semi-soft, impact, and puncture resistant
- UV-stable and flame retardant
- Integrally molded; completely sealed to the core

#### **NO SPILL EDGE**