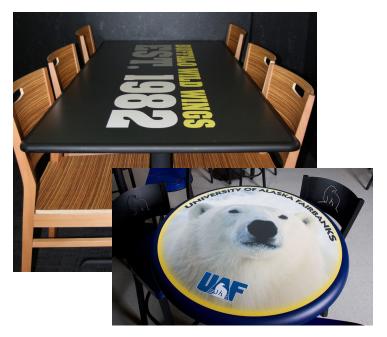

## **CUSTOM GRAPHICS**

Fiberesin Industries | N48W37031 E. Wisconsin Ave. | Oconomowoc, WI 53066-3146 | Phone: 262-567-4427 www.edgemold.com | © Fiberesin 01/13/23 | Edgemold is a registered trademark of Fiberesin Industries