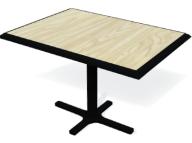

## **TABLE OPTIONS** 45# particle board core, 1.25" overall thickness, Carb I and II compliant

Round 24", 30", 36", 42", 48" 54", 60"

Square 24", 30", 36", 42", 48", 54", 60"

Rectangle W: 24-48", L: 30-72"