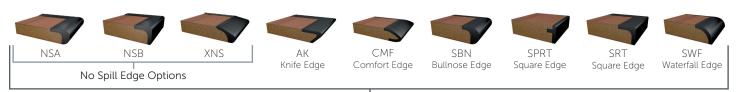

### **Innovative Material Technology**

- Proprietary anti-microbial agent
- Semi-soft, impact, and puncture resistant
- UV-stable and flame retardant
- Integrally molded; completely sealed to the core

### **Progressive Color Selection**

- 25 standard edge colors
- Diverse solid, woodgrain and abstract surface options
- Custom-printed graphics

#### **Applications:**

- Hotels
- Restaurants
- Meeting and Training Rooms
- Cafeterias
- Long-Term Care Dining
- Airports
- Food Courts

#### **Environmental Commitment:**

- Made in the USA from USA-sourced materials
- CARB I and II compliant
- Production energy sourced from in-house scrap materials
- Forest Stewardship Council<sup>®</sup> (FSC<sup>®</sup>) certification (FSC C115183)



#### **URETHANE EDGE SOLUTIONS**

#### **EDGE OPTIONS**



Urethane Edge Options

## **TABLE OPTIONS** 45# particle board core, 1.25" overall thickness, Carb I and II compliant



Round 24", 30", 36", 42", 48" 54", 60"



Square 24", 30", 36", 42", 48", 54", 60"



Rectangle W: 24-48", L: 30-72"

## **BASE OPTIONS** Our bases can suit a variety of applications











#### **NO SPILL EDGE**



## **CUSTOM GRAPHICS**





Fiberesin Industries | N48W37031 E. Wisconsin Ave. | Oconomowoc, WI 53066-3146 | Phone: 262-567-4427 www.edgemold.com | © Fiberesin 01/13/23 | Edgemold is a registered trademark of Fiberesin Industries