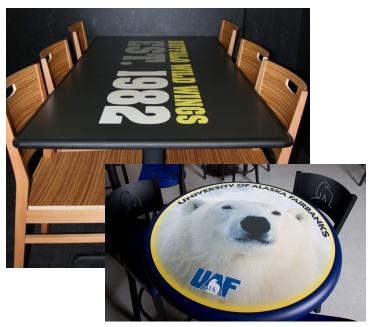

### **CUSTOM GRAPHICS**

## **Progressive Color Selection**

- 25 standard edge colors
- Diverse solid, woodgrain and abstract surface options
- Custom-printed graphics