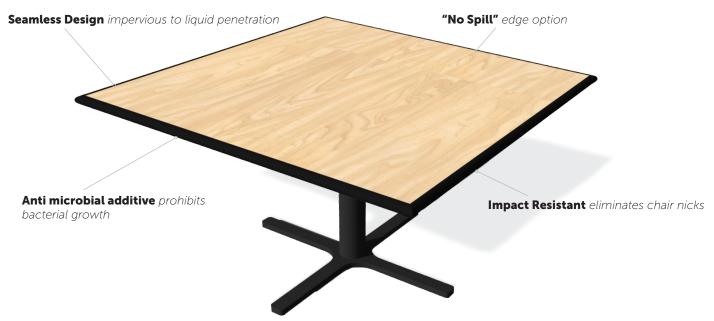

## **Seamless Design**

- Improves table-top hygiene by eliminating a place for dirt, microbial growth, or moisture to accumulate
- Withstands repeated sanitizing
- Eliminates concerns of food, dirt, and bacterial build-up
- Adds patron comfort by removing sharp corners
- Boosts long-term durability by resisting chair nicks

## Innovative Material Technology

- Proprietary anti-microbial agent
- Semi-soft, impact, and puncture resistant
- UV-stable and flame retardant
- Integrally molded; completely sealed to the core