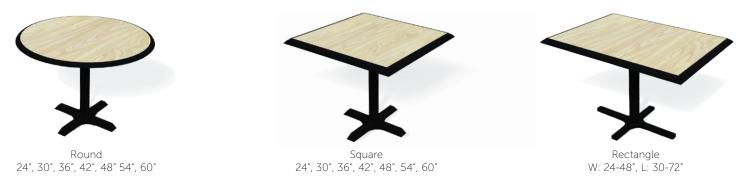

# **TABLE OPTIONS** 45# particle board core, 1.25" overall thickness, Carb I and II compliant